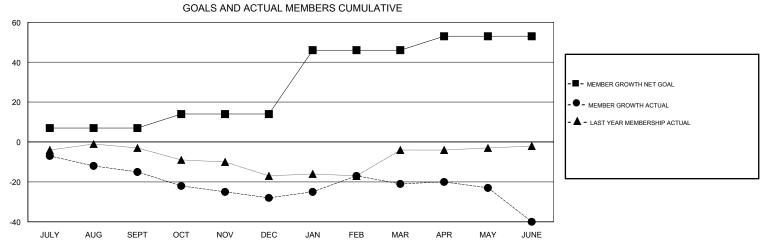

## **LOCATION NEBRASKA** WILLIAM PHILLIPI **GMT CA** Clubs Members RESULTS FOR 2017-2018 RESULTS FOR 2017-2018 NEW CLUB GOAL NEW CLUBS DROPPED CLUBS MEMBER GROWTH NET MEMBER GROWTH DROPPED QUARTER QUARTER GOAL ACTUAL MEMBERS ACTUAL (including transfers) 0 0 0 16 26 JULY/AUG/SEPT JULY/AUG/SEPT 0 7 3 16 OCT/NOV/DEC OCT/NOV/DEC 0 1 0 32 29 22 JAN/FEB/MAR JAN/FEB/MAR 0 0 7 34 16 APR/MAY/JUNE APR/MAY/JUNE